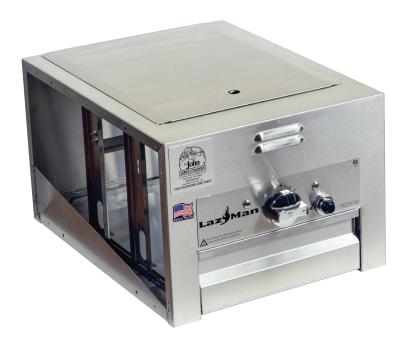

## 210-20 Single Range

SKU: 300270

| # of Burners & Controls: | 1             |
|--------------------------|---------------|
| BTU's per Burner:        | 20,000        |
| Total BTU Output:        | 20,000        |
| Overall Dimensions:      | 16" W x 21" D |
| Overall Height:          | 12"           |
| Cooking Area:            | 1 Burner      |
| Product Weight (lbs.):   | 35            |
| Shipping Weight (lbs.):  | 65            |

PLEASE NOTE: All measurements are rough. We recommend having the equipment on hand before starting a project.

- Stainless Steel Burner
- Control Valve with Chrome Knob
- Stainless Steel Pot Supports
- · Stainless Steel Fire Box
- Stainless Steel Drip Pan
- · Stainless Steel Weather Cover
- Electronic Igniter
- Available for Natural or Propane Gas