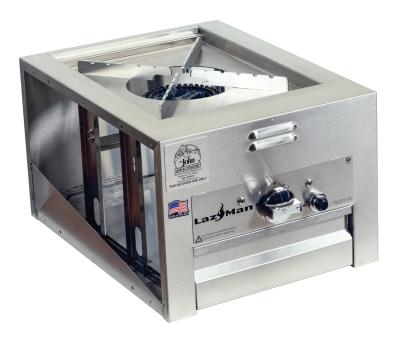

## 210-20 Single Range

SKU: 300270

| # of Burners & Controls: | 1             |
|--------------------------|---------------|
| BTU's per Burner:        | 20,000        |
| Total BTU Output:        | 20,000        |
| Overall Dimensions:      | 16" W x 21" D |
| Overall Height:          | 12"           |
| Cooking Area:            | 1 Burner      |
| Product Weight (lbs.):   | 35            |
| Shipping Weight (lbs.):  | 65            |

PLEASE NOTE: All measurements are rough. We recommend having the equipment on hand before starting a project.

- Stainless Steel Burner
- Control Valve with Chrome Knob
- Stainless Steel Pot Supports
- · Stainless Steel Fire Box
- Stainless Steel Drip Pan
- · Stainless Steel Weather Cover
- Electronic Igniter
- Available for Natural or Propane Gas