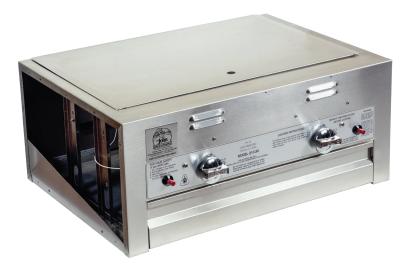

## 210-30 Double Range

SKU: 300271

# of Burners & Controls: 2 BTU's per Burner: 20,000 **Total BTU Output:** 40,000 **Overall Dimensions:** 28" W x 21" D **Overall Height:** 12" **Cooking Area:** 2 Burners 60 **Product Weight (lbs.):** Shipping Weight (lbs.): 95

PLEASE NOTE: All measurements are rough. We recommend having the equipment on hand before starting a project.

- Stainless Steel Burners
- Individual Control Valves with Chrome Knobs
- · Stainless Steel Pot Supports
- · Stainless Steel Fire Box
- Stainless Steel Drip Pan
- Stainless Steel Weather Cover
- 2 Electronic Igniters
- Available for Natural or Propane Gas