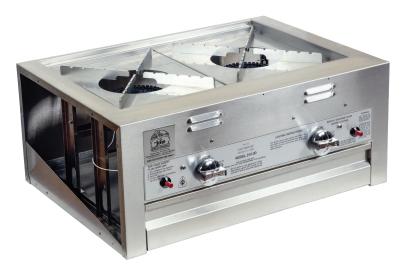

## 210-30 Double Range

SKU: 300271

# of Burners & Controls: 2 BTU's per Burner: 20,000 **Total BTU Output:** 40,000 **Overall Dimensions:** 28" W x 21" D **Overall Height:** 12" **Cooking Area:** 2 Burners 60 **Product Weight (lbs.):** Shipping Weight (lbs.): 95

PLEASE NOTE: All measurements are rough. We recommend having the equipment on hand before starting a project.

- Stainless Steel Burners
- Individual Control Valves with Chrome Knobs
- · Stainless Steel Pot Supports
- · Stainless Steel Fire Box
- Stainless Steel Drip Pan
- Stainless Steel Weather Cover
- 2 Electronic Igniters
- Available for Natural or Propane Gas