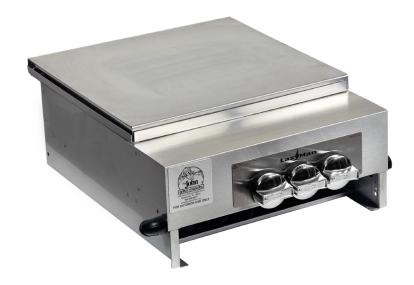

## **A1TS/60**

SKU: 300615

| # Controls:                    | 3                 |
|--------------------------------|-------------------|
| # of Burners:                  | 1                 |
| Outer Ring Max BTU:            | 30,000            |
| Middle Ring Max BTU:           | 20,000            |
| Inner Ring Max BTU:            | 10,000            |
| <b>Total BTU Output Range:</b> | 2,000 - 60,000    |
| Overall Dimensions:            | 17" W x 21" D     |
| Overall Height:                | 7"                |
| Usable Space:                  | 16 ½" W x 16 ½" D |
| Product Weight (lbs.):         | 55                |
| Shipping Weight (lbs.):        | 90                |

PLEASE NOTE: All measurements are rough. We recommend having the equipment on hand before starting a project.

- Sauté, Steam, Stir-Fry, Boil, & Deep Fry
- Large 10" Cast Iron, Low Pressure Burner
- 3 Individually Controlled Rings
- Heat Controlled from 2,000 BTU to 60,000 BTU
- Double Walled Stainless Steel Body
- Stainless Steel Weather Cover
- · Stainless Steel Cooking Grate
- Available for Natural Gas or Propane