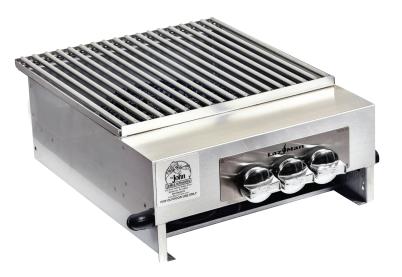

## **A1TS/60**

SKU: 300615

| # Controls:                    | 3                 |
|--------------------------------|-------------------|
| # of Burners:                  | 1                 |
| Outer Ring Max BTU:            | 30,000            |
| Middle Ring Max BTU:           | 20,000            |
| Inner Ring Max BTU:            | 10,000            |
| <b>Total BTU Output Range:</b> | 2,000 - 60,000    |
| Overall Dimensions:            | 17" W x 21" D     |
| Overall Height:                | 7"                |
| Usable Space:                  | 16 ½" W x 16 ½" D |
| Product Weight (lbs.):         | 55                |
| Shipping Weight (lbs.):        | 90                |

PLEASE NOTE: All measurements are rough. We recommend having the equipment on hand before starting a project.

- Sauté, Steam, Stir-Fry, Boil, & Deep Fry
- Large 10" Cast Iron, Low Pressure Burner
- 3 Individually Controlled Rings
- Heat Controlled from 2,000 BTU to 60,000 BTU
- Double Walled Stainless Steel Body
- Stainless Steel Weather Cover
- · Stainless Steel Cooking Grate
- Available for Natural Gas or Propane