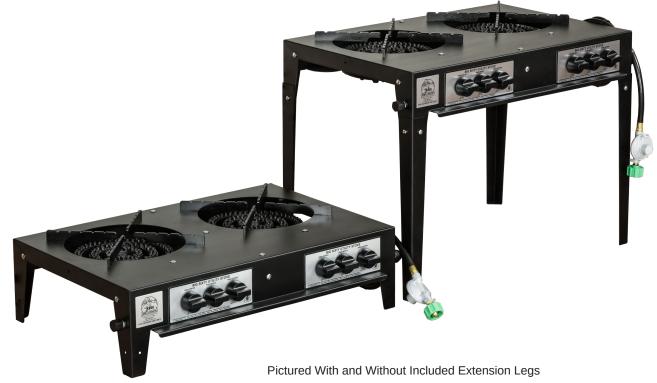

## • Sauté, Steam, Stir-Fry, Boil, & Deep Fry

- 2 Large 10" Cast Iron, Low Pressure Burner
- 6 Individually Controlled Rings
- Heat Controlled from 2,000 BTU to 60,000 BTU per Burner
- 15" Leg Extensions & 8 Finger Grates Included
- Available for Natural or Propane Gas