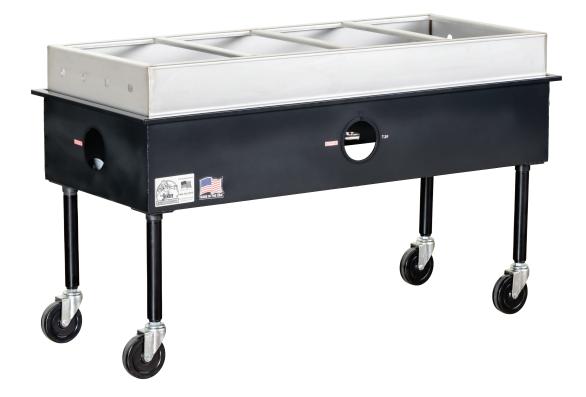

## **ST-4**SKU: 300601

| # of Burners & Controls: | 1               |
|--------------------------|-----------------|
| Total BTU Output:        | 28,000          |
| Overall Dimensions:      | 58 ½" W x 25" D |
| Overall Height:          | 33"             |
| Individual Bays:         | 4               |
| Product Weight (lbs.):   | 128             |
| Shipping Weight (lbs.):  | 173             |

PLEASE NOTE: All measurements are rough. We recommend having the equipment on hand before starting a project.

- Adjustable Push-to-Turn Control Valve with Chrome Knob
- Stainless Steel Water Pan Includes Threaded Spigot for Hose Attachment
- Threaded Pipe Legs
- Heavy-Duty 5" Solid Rubber Casters
- Fits Standard Size Food Pans
- Use Natural or Propane Gas with only Slight Adjustment on Control Valve
- Packages Available