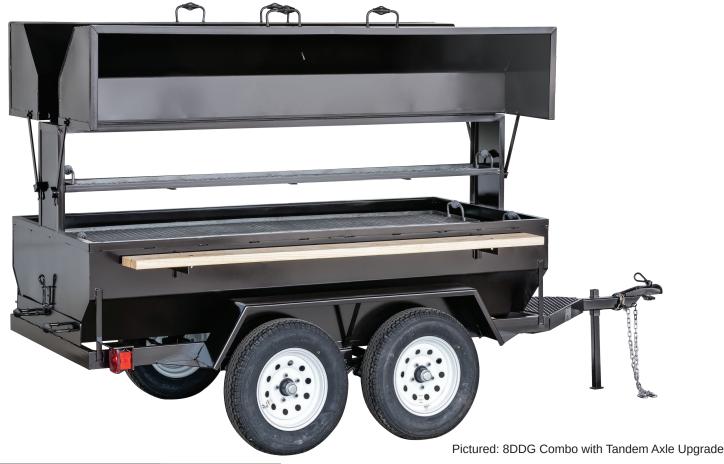

## **8DDG Combo**

SKU: 300790COMBO

**Overall Dimensions:** 144" W x 60" D **Overall Height:** 63" 13" Tire Size (each): **Trailer Capacity (lbs.):** 2,000 Cooking Surface (each): 92" W x 42" D 26.8 ft<sup>2</sup> Cooking Area (each): **Product Weight (lbs.):** 1300 1500 Shipping Weight (lbs.):

PLEASE NOTE: All measurements are rough. We recommend having the equipment on hand before starting a project.

- 13" Wheels & Tire Upgrade
- Single Axle
- · 2 Wood Cutting Boards
- 2 Hood Mounted Thermometers
- Expanded Steel Cooking Grate
- Slide Out Ash Pan
- Adjustable Ball Hitch Receiver
- Steel Body with High-Temp Black Paint Finish