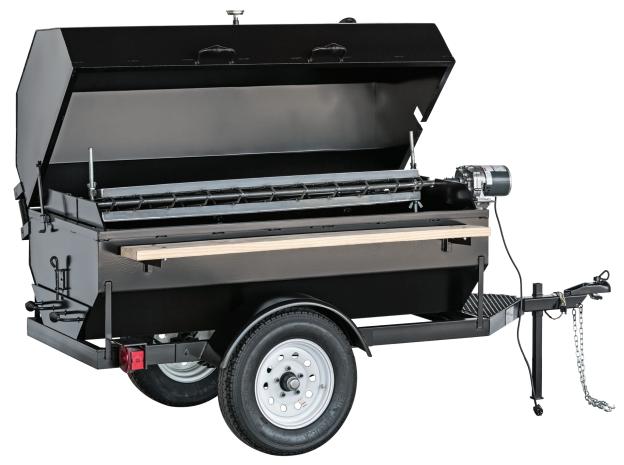

## 6SDR Combo

SKU: 300761COMBO

| Overall Dimensions:      | 120" W x 53" D       |
|--------------------------|----------------------|
| Overall Height:          | 58"                  |
| Tire Size (each):        | 13"                  |
| Trailer Capacity (lbs.): | 2,000                |
| Cooking Surface (each):  | 61" W x 31" D        |
| Cooking Area (each):     | 13.1 ft <sup>2</sup> |
| Product Weight (lbs.):   | 1000                 |
| Shipping Weight (lbs.):  | 1200                 |

PLEASE NOTE: All measurements are rough. We recommend having the equipment on hand before starting a project.

- 13" Wheel & Tire Upgrade
- · Hood Mounted Thermometer
- Wood Cutting Board
- Expanded Steel Cooking Grate
- 6' Steel Cage Style Rotisserie
- 120 VOLT MOTOR
- Slide Out Ash Pan
- · Adjustable Ball Hitch Receiver
- · Steel Body with High-Temp Black Paint Finish