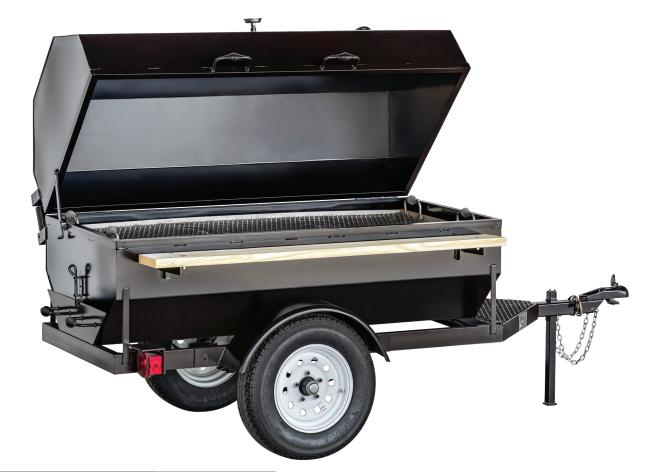

## **6SDG Combo** SKU: 300760COMBO

| Overall Dimensions:      | 120" W x 53" D       |
|--------------------------|----------------------|
| Overall Height:          | 58"                  |
| Tire Size (each):        | 13"                  |
| Trailer Capacity (lbs.): | 2,000                |
| Cooking Surface (each):  | 68" W x 31" D        |
| Cooking Area (each):     | 14.6 ft <sup>2</sup> |
| Product Weight (lbs.):   | 800                  |
| Shipping Weight (lbs.):  | 1000                 |

PLEASE NOTE: All measurements are rough. We recommend having the equipment on hand before starting a project.

- 13" Wheel & Tire Upgrade
- Hood Mounted Thermometer
- Wood Cutting Board
- Expanded Steel Cooking Grate
- Slide Out Ash Pan
- Adjustable Ball Hitch Receiver
- Steel Body with High-Temp Black Paint Finish

## ACCESSORIES

| 300763  | Expanded Stainless Steel Cooking Grate |
|---------|----------------------------------------|
| 300792  | Steel Warming Rack                     |
| 300792A | Stainless Steel Warming Rack           |