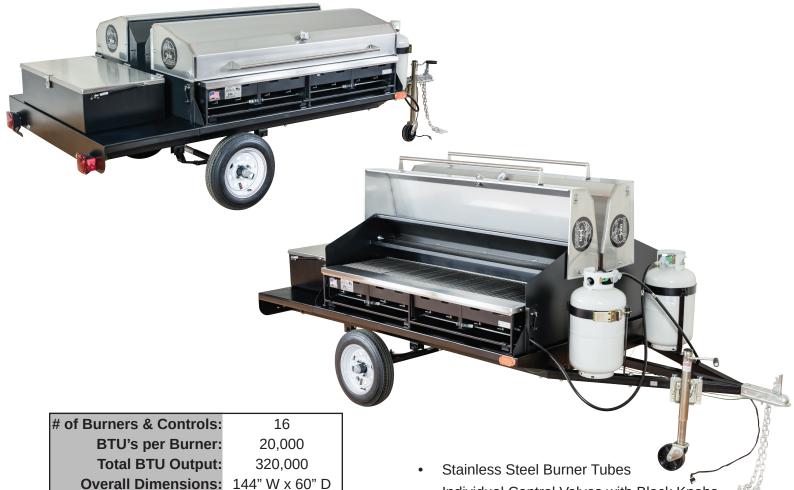

## TRAIL BOSS II

SKU: 300810A

Shipping Weight (lbs.): 1410

PLEASE NOTE: All measurements are rough. We recommend having the equipment on hand before starting a project.

Cooking Surface (each): 65" W x 16 1/4" D

**Overall Height:** 

Tire Size (each):

**Cooking Height:** 

**Trailer Capacity (lbs.):** 

Cooking Area (each):

**Product Weight (lbs.):** 

46"

4.8" x 12"

2000

34"

1.056 in<sup>2</sup>

1405

SG-1 15" x 16" Griddle Plate

Individual Control Valves with Black Knobs

- Genuine Colorado Lava Rock
- Stainless Steel Firebox, Drip Pans, Insert Pans, & Hoods
- Available with Cast Iron or Stainless Steel Cooking Grates
- 2" Ball Hitch Receiver
- Front Storage Box
- 2 30 lb. Propane Tanks

Specify Choice of Cooking Grates When Ordering