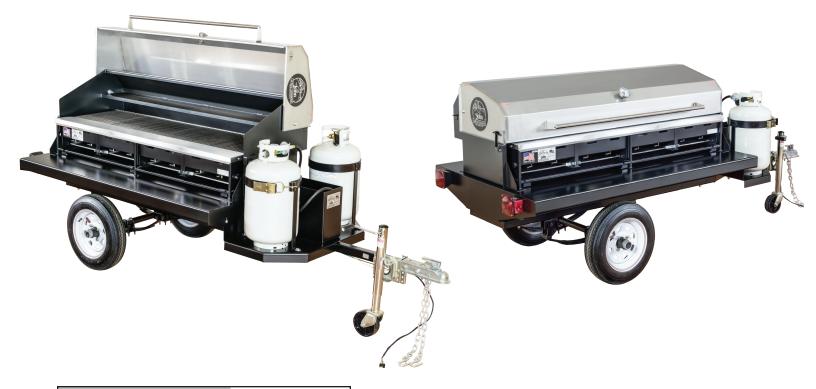

## TRAIL BOSS I

SKU: 300800

# of Burners & Controls: 8 BTU's per Burner: 20,000 **Total BTU Output:** 160,000 **Overall Dimensions:** 116" W x 45" D **Overall Height:** 46" Tire Size (each): 4.8" x 12" **Trailer Capacity (lbs.):** 1500 Cooking Surface (each): 65" W x 16 1/4" D **Cooking Height:** 34" Cooking Area (each): 1.056 in<sup>2</sup> **Product Weight (lbs.):** 817 Shipping Weight (lbs.): 830

PLEASE NOTE: All measurements are rough. We recommend having the equipment on hand before starting a project.

SG-1 15" x 16" Griddle Plate

- Stainless Steel Burner Tubes
- Individual Control Valves with Black Knobs
- Genuine Colorado Lava Rock
- Stainless Steel Firebox, Drip Pans, Insert Pans, & Hood
- Available with Cast Iron or Stainless Steel Cooking Grates
- 2" Ball Hitch Receiver
- Front Storage Box
- 2 30 lb. Propane Tanks

Specify Choice of Cooking Grates When Ordering