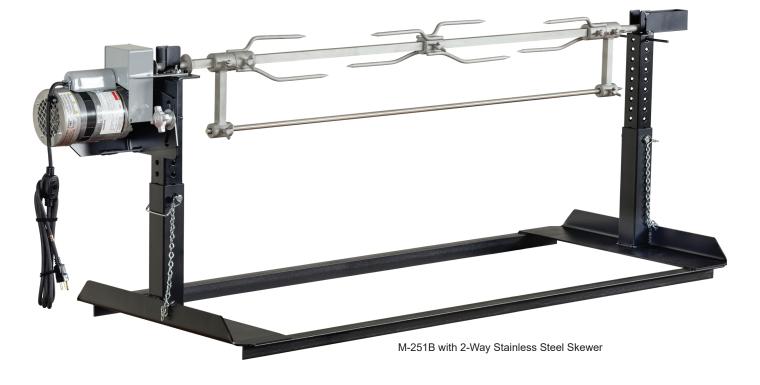

## M-251B

SKU: 200252A

| Overall Dimensions:     | 78" W x 24" D |
|-------------------------|---------------|
| Overall Height:         | 13" - 24"     |
| Spit Length:            | 5'            |
| Spit Capacity:          | 125           |
| Product Weight (lbs.):  | 112           |
| Shipping Weight (lbs.): | 179           |

PLEASE NOTE: All measurements are rough. We recommend having the equipment on hand before starting a project.

- 1000° High Temperature Powder Coat Finish
- 5' Angle Iron Holds Rotisserie onto Base
- Rotisserie Adjusts from 13" -24" in 1" Increments
- Stainless Steel Rotisserie Components
- Chain Drive 1/20 hp Electric Motor (uses Half-Moon Key #61)