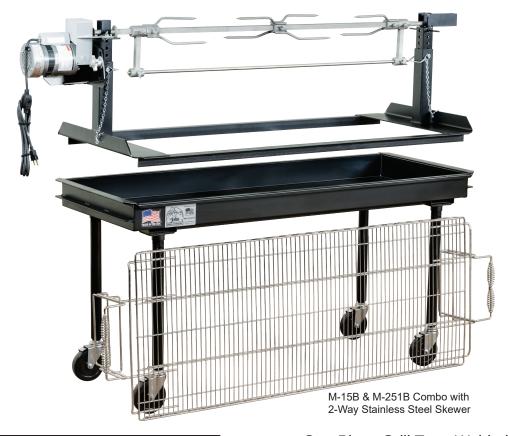

## M-15B + M-251B

SKU: 100145 + 200252A

| M-15B Overall Dimensions:  | 71" W x 24" D      |
|----------------------------|--------------------|
| M-15B Overall Height:      | 31" - 34"          |
| M-15B Cooking Surface:     | 5' W x 2' D        |
| M-15B Base Height:         | 30"                |
| M-15B Cooking Area:        | 10 ft <sup>2</sup> |
| M-251B Overall Dimensions: | 78" W x 24" D      |
| M-251B Overall Height:     | 13-24"             |
| Spit Length:               | 5'                 |
| Spit Capacity (lbs.):      | 125                |
| Product Weight (lbs.):     | 262                |
| Shipping Weight (lbs.):    | 296                |

PLEASE NOTE: All measurements are rough. We recommend having the equipment on hand before starting a project.

- One Piece Grill Top Welded Steel Core, Nickel Plating, and Stay-Cool Handles
- Slide Action Cooking Grate Height Adjustment
- 14 Gauge Steel, Single Sheet Firebox with Welded End Panels
- 1000° High Temperature Powder Coat Finish
- Threaded Steel Pipe Legs
- 5" x 1 ¼" Solid Rubber Swivel Casters
- 5' Angle Iron Holds Rotisserie to M-15B Base
- Stainless Steel Rotisserie Components
- Chain Drive 1/20 hp Electric Motor (uses Half-Moon Key #61

## **ACCESSORIES**

201305 OV-5 Add-On Rotisserie Oven 201320 OV-5 Add-On Rotisserie Oven 2-Way Stainless Steel Skewer 102336 Green Vinyl Cover Wheel Lock for 5" Casters