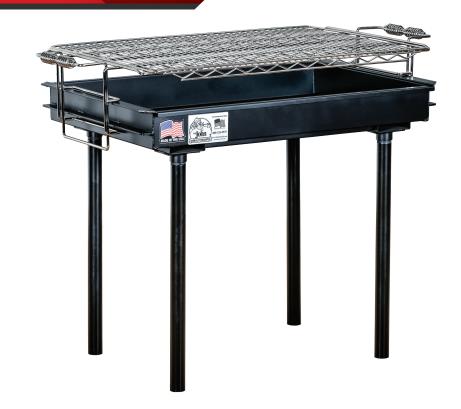

- One Piece Grill Top Welded Steel Core, Nickel Plating, and Stay-Cool Handles
- Slide Action Cooking Grate Height Adjustment
- 14 Gauge Steel, Single Sheet Firebox with Welded End Panels
- 1000° High Temperature Powder Coat Finish
- Threaded Steel Pipe Legs