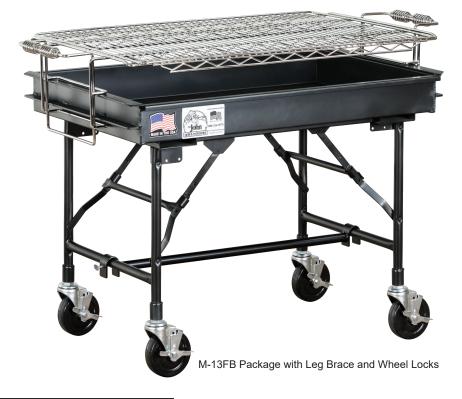

## **M-13FB**

SKU: 100134A

| Overall Dimensions:     | 47" W x 24" D     |
|-------------------------|-------------------|
| Overall Height:         | 31" - 34"         |
| Cooking Surface:        | 3' W x 2' D       |
| Base Height:            | 30"               |
| Cooking Area:           | 6 ft <sup>2</sup> |
| Product Weight (lbs.):  | 87                |
| Shipping Weight (lbs.): | 126               |

PLEASE NOTE: All measurements are rough. We recommend having the equipment on hand before starting a project.

- One Piece Grill Top Welded Steel Core, Nickel Plating, and Stay-Cool Handles
- Slide Action Cooking Grate Height Adjustment
- 14 Gauge Steel, Single Sheet Firebox with Welded End Panels
- 1000° High Temperature Powder Coat Finish
- Folding Legs Welded to Base
- 5" x 1 1/4" Solid Rubber Swivel Casters

## **ACCESSORIES**

102336Wheel Lock for 5" Casters10125510 lb. Booster Bead Cleaner301064Leg Brace for M-13FB10125650 lb. Booster Bead Cleaner

**301164** Green Vinyl Cover **301164BK** Black Vinyl Cover