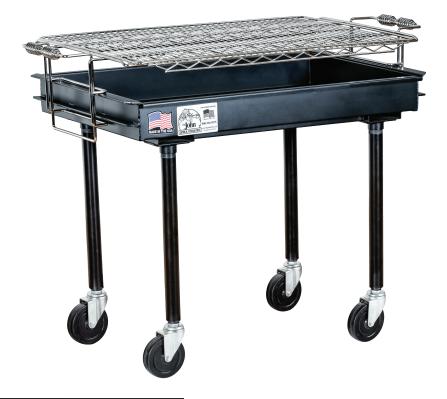

## **M-13B**

SKU: 100120A

| Overall Dimensions:     | 47" W x 24" D     |
|-------------------------|-------------------|
| Overall Height:         | 31" - 34"         |
| Cooking Surface:        | 3' W x 2' D       |
| Base Height:            | 30"               |
| Cooking Area:           | 6 ft <sup>2</sup> |
| Product Weight (lbs.):  | 94                |
| Shipping Weight (lbs.): | 132               |

PLEASE NOTE: All measurements are rough. We recommend having the equipment on hand before starting a project.

- One Piece Grill Top Welded Steel Core, Nickel Plating, and Stay-Cool Handles
- Slide Action Cooking Grate Height Adjustment
- 14 Gauge Steel, Single Sheet Firebox with Welded End Panels
- 1000° High Temperature Powder Coat Finish
- Threaded Steel Pipe Legs
- 5" x 1 1/4" Solid Rubber Swivel Casters