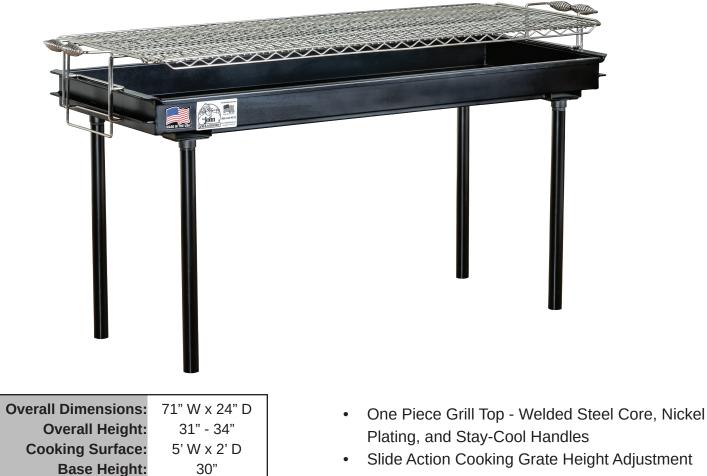

- 14 Gauge Steel, Single Sheet Firebox with Welded End Panels
- 1000° High Temperature Powder Coat Finish
- Threaded Steel Pipe Legs