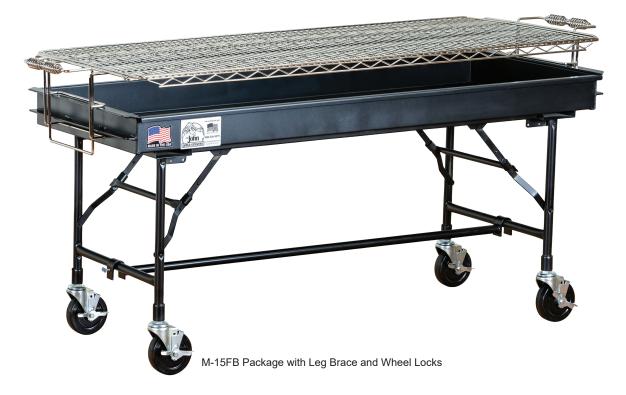

## **M-15FB**

SKU: 100147

| Overall Dimensions:     | 71" W x 24" D      |
|-------------------------|--------------------|
| Overall Height:         | 31" - 34"          |
| Cooking Surface:        | 5' W x 2' D        |
| Base Height:            | 30"                |
| Cooking Area:           | 10 ft <sup>2</sup> |
| Product Weight (lbs.):  | 126                |
| Shipping Weight (lbs.): | 169                |

PLEASE NOTE: All measurements are rough. We recommend having the equipment on hand before starting a project.

- One Piece Grill Top Welded Steel Core, Nickel Plating, and Stay-Cool Handles
- · Slide Action Cooking Grate Height Adjustment
- 14 Gauge Steel, Single Sheet Firebox with Welded End Panels
- 1000° High Temperature Powder Coat Finish
- · Folding Legs Welded to Base
- 5" x 1 1/4" Solid Rubber Swivel Casters

## **ACCESSORIES**

102336Wheel Lock for 5" Casters10125510 lb. Booster Bead Cleaner301065Leg Brace for M-15FB10125650 lb. Booster Bead Cleaner

**301164** Green Vinyl Cover **301164BK** Black Vinyl Cover