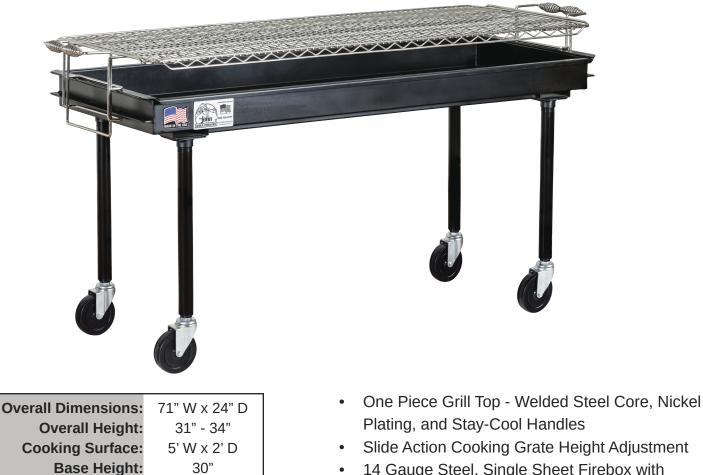

- 14 Gauge Steel, Single Sheet Firebox with Welded End Panels
- 1000° High Temperature Powder Coat Finish
- **Threaded Steel Pipe Legs**
- 5" x 1 ¼" Solid Rubber Swivel Casters

## ACCESSORIES

102336 Wheel Lock for 5" Casters

PLEASE NOTE: All measurements are rough. We recommend

having the equipment on hand before starting a project.

30"

 $6 \text{ ft}^2$ 

141

175