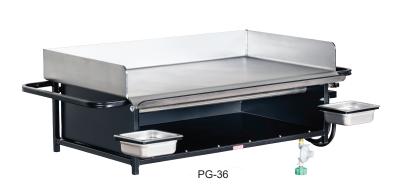

## **PG-36**

SKU: 300311B

# of Burners & Controls: 3 BTU's per Burner: 30,000 **Total BTU Output:** 90,000 **Overall Dimensions:** 44" W x 23" D **Overall Height:** 14 ½" **Cooking Surface:** 36" W x 20" D **Cooking Area:** 720 in<sup>2</sup> **Product Weight (lbs.):** 138 Shipping Weight (lbs.): 178

Overall Cart Dimensions: 36" W x 24" D
Overall Cart Height: 23"
Cart Weight (lbs.): 42

- Stainless Steel Burner Tube Assemblies
- Adjustable Push-to-Turn Control Valves with Chrome Knobs
- 1/4" Thick Steel Griddle Plate (Cured & Ready to Use)
- 4" Lip Around Back & Sides
- 2 Removable 1/6 Stainless Steel Drip Pans
- Powder-Coated Tubular Steel Frame
- Warming Area Under Burners
- Available for Natural or Propane Gas
- Packages Available