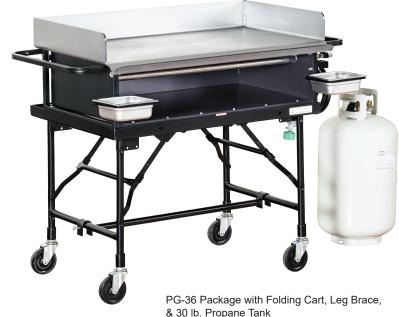

Overall Cart Dimensions: 36" W x 24" D
Overall Cart Height: 23"
Cart Weight (lbs.): 42

- Stainless Steel Burner Tube Assemblies
- Adjustable Push-to-Turn Control Valves with Chrome Knobs
- 1/4" Thick Steel Griddle Plate (Cured & Ready to Use)
- 4" Lip Around Back & Sides
- 2 Removable 1/6 Stainless Steel Drip Pans
- Powder-Coated Tubular Steel Frame
- Warming Area Under Burners
- Available for Natural or Propane Gas
- Packages Available

## **ACCESSORIES**

**301016** 30 lb. Propane Cylinder **301165A** Green Vinyl Cover **301017** 40 lb. Propane Cylinder **301165BK** Black Vinyl Cover