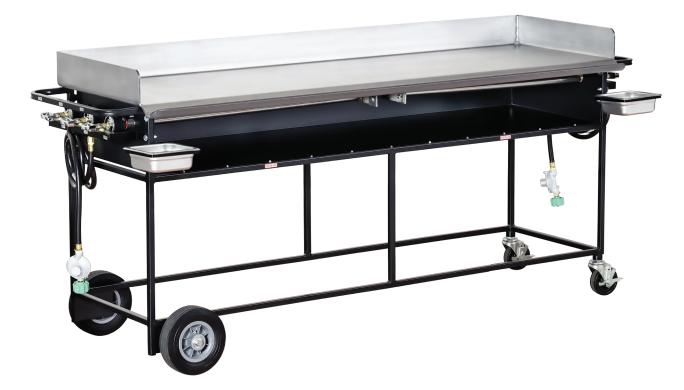

| # of Burners & Controls: | 6                     |
|--------------------------|-----------------------|
| BTU's per Burner:        | 30,000                |
| Total BTU Output:        | 180,000               |
| Overall Dimensions:      | 80" W x 23" D         |
| Overall Height:          | 36"                   |
| Cooking Surface:         | 72" W x 20" D         |
| Cooking Height:          | 32"                   |
| Cooking Area:            | 1,440 in <sup>2</sup> |
| Product Weight (lbs.):   | 245                   |
| Shipping Weight (lbs.):  | 300                   |
|                          |                       |

PLEASE NOTE: All measurements are rough. We recommend having the equipment on hand before starting a project.

- 2 Stainless Steel Burner Tube Assemblies
- Adjustable Push-to-Turn Control Valves with Chrome Knobs
- 1/4" Thick Steel Griddle Plate (Cured & Ready to Use)
- 4" Lip Around Back & Sides
- 2 Removable 1/6 Stainless Steel Drip Pans
- Powder-Coated Tubular Steel Frame
- Warming Area Under Burners
- Available for Natural or Propane Gas
- Packages Available

Specify Gas Type When Ordering