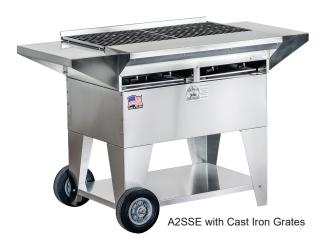

## A2SSE

SKU: 300125

PLEASE NOTE: All measurements are rough. We recommend having the equipment on hand before starting a project.

- Stainless Steel Burner Tubes
- Individual Control Valves with Black Knobs
- · Genuine Colorado Lava Rock
- Stainless Steel Firebox
- Stainless Steel Drip Pans
- Available with Cast Iron or Stainless Steel Cooking Grates
- Stainless Steel Body with Work Shelves
- Available for Natural or Propane Gas
- Combos Available