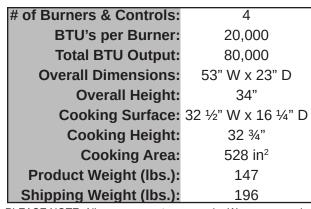

## A2SSE

SKU: 300125

PLEASE NOTE: All measurements are rough. We recommend having the equipment on hand before starting a project.

- Stainless Steel Burner Tubes
- Individual Control Valves with Black Knobs
- · Genuine Colorado Lava Rock
- Stainless Steel Firebox
- Stainless Steel Drip Pans
- Available with Cast Iron or Stainless Steel Cooking Grates
- Stainless Steel Body with Work Shelves
- Available for Natural or Propane Gas
- Combos Available