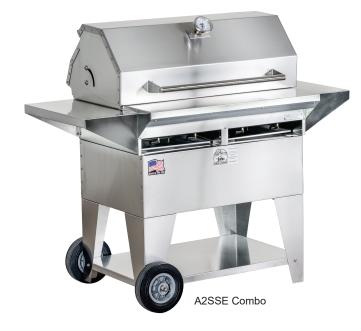

## A2SSE

SKU: 300125

PLEASE NOTE: All measurements are rough. We recommend having the equipment on hand before starting a project.

- Stainless Steel Burner Tubes
- Individual Control Valves with Black Knobs
- · Genuine Colorado Lava Rock
- Stainless Steel Firebox
- Stainless Steel Drip Pans
- Available with Cast Iron or Stainless Steel Cooking Grates
- Stainless Steel Body with Work Shelves
- Available for Natural or Propane Gas
- Combos Available