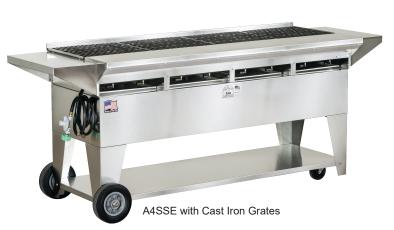

## A4SSE

SKU: 300145

PLEASE NOTE: All measurements are rough. We recommend having the equipment on hand before starting a project.

- Stainless Steel Burner Tubes
- Individual Control Valves with Black Knobs
- Genuine Colorado Lava Rock
- Stainless Steel Firebox
- Stainless Steel Drip Pans
- Available with Cast Iron or Stainless Steel Cooking Grates
- Stainless Steel Body with Work Shelves
- Available for Natural or Propane Gas
- Combos Available

Specify Choose of Cooking Grates & Gas Type When Ordering