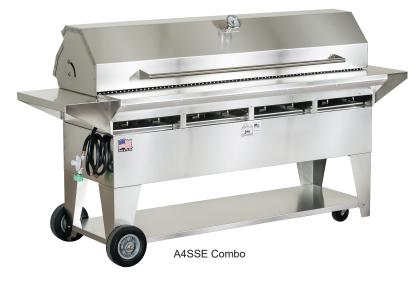

## A4SSE

SKU: 300145

PLEASE NOTE: All measurements are rough. We recommend having the equipment on hand before starting a project.

- Stainless Steel Burner Tubes
- Individual Control Valves with Black Knobs
- Genuine Colorado Lava Rock
- Stainless Steel Firebox
- Stainless Steel Drip Pans
- Available with Cast Iron or Stainless Steel Cooking Grates
- Stainless Steel Body with Work Shelves
- Available for Natural or Propane Gas
- Combos Available

Specify Choose of Cooking Grates & Gas Type When Ordering