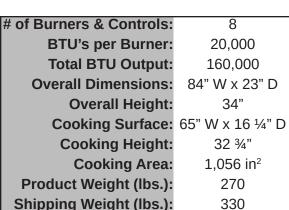

## A4SSE

SKU: 300145

PLEASE NOTE: All measurements are rough. We recommend having the equipment on hand before starting a project.

- Stainless Steel Burner Tubes
- Individual Control Valves with Black Knobs
- Genuine Colorado Lava Rock
- Stainless Steel Firebox
- Stainless Steel Drip Pans
- Available with Cast Iron or Stainless Steel Cooking Grates
- Stainless Steel Body with Work Shelves
- Available for Natural or Propane Gas
- Combos Available