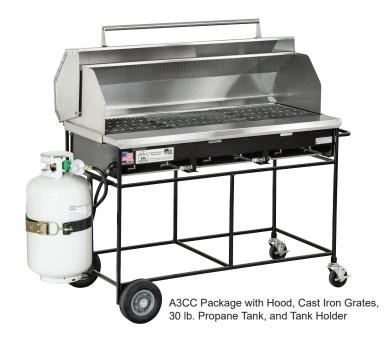

## A3CC

SKU: 300131

PLEASE NOTE: All measurements are rough. We recommend having the equipment on hand before starting a project.

- · Stainless Steel Burner Tubes
- · Individual Control Valves with Black Knobs
- Genuine Colorado Lava Rock
- · Stainless Steel Firebox
- Stainless Steel Drip Pans
- Available with Cast Iron or Stainless Steel Cooking Grates
- Available for Natural or Propane Gas
- Packages and Combos Available

## **ACCESSORIES**

| 301113<br>301100<br>301106 | SG-3 16" x 40" Griddle Plate<br>SG-2 15" x 30" Griddle Plate<br>SG-1 15" x 16" Griddle Plate | 301166A<br>301166BK<br>301121A<br>301121BK | Green Vinyl Cover for Grill with Hood<br>Black Vinyl Cover for Grill with Hood<br>Green Vinyl Cover - No Hood<br>Black Vinyl Cover - No Hood |
|----------------------------|----------------------------------------------------------------------------------------------|--------------------------------------------|----------------------------------------------------------------------------------------------------------------------------------------------|
| 301047<br>301131<br>301100 | Set of 3 Drip Tray Locks<br>Stainless Steel Roll-Top Hood<br>Propane Tank Holder             | 301016<br>301017                           | 30 lb. Propane Cylinder<br>40 lb. Propane Cylinder                                                                                           |