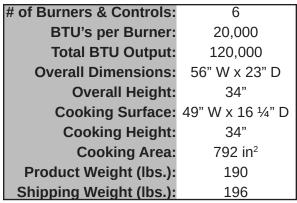

## A3CC

SKU: 300131

PLEASE NOTE: All measurements are rough. We recommend having the equipment on hand before starting a project.

- · Stainless Steel Burner Tubes
- · Individual Control Valves with Black Knobs
- Genuine Colorado Lava Rock
- · Stainless Steel Firebox
- Stainless Steel Drip Pans
- Available with Cast Iron or Stainless Steel Cooking Grates
- Available for Natural or Propane Gas
- Packages and Combos Available