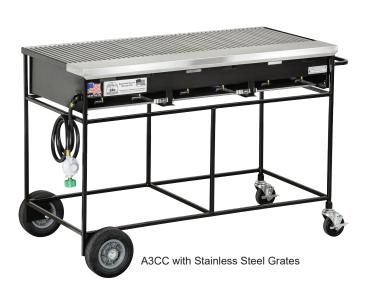

## A3CC

SKU: 300131

PLEASE NOTE: All measurements are rough. We recommend having the equipment on hand before starting a project.

- · Stainless Steel Burner Tubes
- · Individual Control Valves with Black Knobs
- Genuine Colorado Lava Rock
- · Stainless Steel Firebox
- Stainless Steel Drip Pans
- Available with Cast Iron or Stainless Steel Cooking Grates
- Available for Natural or Propane Gas
- Packages and Combos Available

Specify Choose of Cooking Grates & Gas Type When Ordering