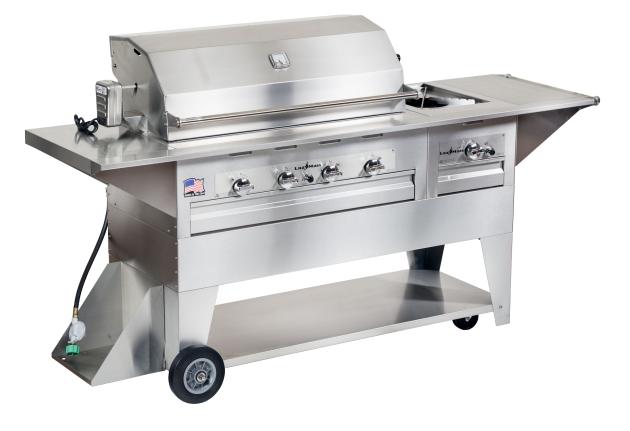

## 210-40/20 Radiant Mobile

## SKU: 300275-LPR

| <u>210-40 Grill</u>                                   |                     |  |
|-------------------------------------------------------|---------------------|--|
| # of Burners & Controls:                              | 4                   |  |
| BTU's per Burner:                                     | 12,000              |  |
| Total BTU Output:                                     | 48,000              |  |
| Cooking Surface:                                      | 36" W x 15" D       |  |
| Cooking Area:                                         | 540 in <sup>2</sup> |  |
|                                                       |                     |  |
| <u>210-20 Range</u>                                   |                     |  |
| # Burners & Controls:                                 | 1                   |  |
| Total BTU Output:                                     | 20,000              |  |
|                                                       |                     |  |
| Overall Unit                                          |                     |  |
| <b>Overall Dimensions:</b>                            | 77 ½" W x 24" D     |  |
| Overall Height:                                       | 46 ½"               |  |
| Cooking Height:                                       | 34 ¾"               |  |
| Product Weight (lbs.):                                | 290                 |  |
| Shipping Weight (lbs.):                               | 320                 |  |
| PLEASE NOTE: All measurements are rough. We recommend |                     |  |

PLEASE NOTE: All measurements are rough. We recommend having the equipment on hand before starting a project.

- Stainless Steel Burner Tubes & Range Burner
- Individual Control Valves with Chrome Knobs
- Stainless Steel Cooking Grates & Pot Supports
- Stainless Steel Fire Boxes
- Stainless Steel Drip Pans
- Stainless Steel Weather Covers
- Electric Igniters
- Available for Natural or Propane Gas