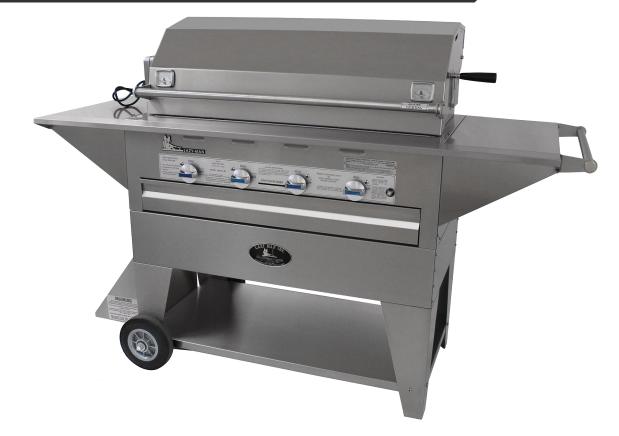

## 210-40 Lava Rock Mobile

| 4                   |
|---------------------|
| 12,000              |
| 48,000              |
| 67 ½" W x 24" D     |
| 46 ½"               |
| 36" W x 15" D       |
| 34 ¾"               |
| 540 in <sup>2</sup> |
| 290                 |
| 320                 |
|                     |

PLEASE NOTE: All measurements are rough. We recommend having the equipment on hand before starting a project.

- Stainless Steel Burner Tubes
- Individual Control Valves with Chrome Knobs
- Stainless Steel Cooking Grates
- Genuine Colorado Lava Rock
- Stainless Steel Lava Rock Grates
- Stainless Steel Fire Box
- Stainless Steel Drip Pan
- Stainless Steel Weather Cover
- Electric Igniter
- Available for Natural or Propane Gas