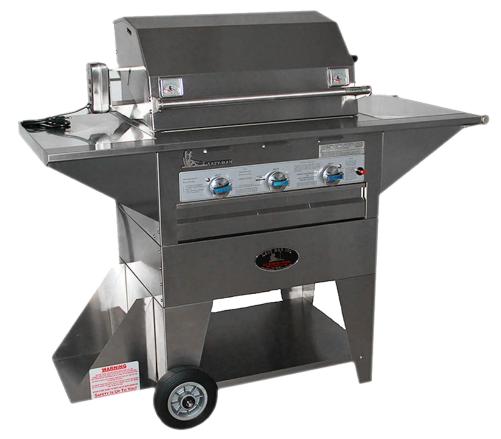

## 210-28 Radiant Mobile

| # of Burners & Controls: | 3                   |
|--------------------------|---------------------|
| BTU's per Burner:        | 12,000              |
| Total BTU Output:        | 36,000              |
| Overall Dimensions:      | 55 ½" W x 24" D     |
| Overall Height:          | 46 ½"               |
| Cooking Surface:         | 24" W x 15" D       |
| Cooking Height:          | 34 ¾"               |
| Cooking Area:            | 360 in <sup>2</sup> |
| Product Weight (lbs.):   | 220                 |
| Shipping Weight (lbs.):  | 245                 |

PLEASE NOTE: All measurements are rough. We recommend having the equipment on hand before starting a project.

- Stainless Steel Burner Tubes
- Individual Control Valves with Chrome Knobs
- Stainless Steel Cooking Grates
- Stainless Steel Flavor Enhancers
- Stainless Steel Fire Box
- Stainless Steel Drip Pan
- Stainless Steel Hood
- 115 Volt Electric Rotisserie
- Electronic Igniter
- Available for Natural or Propane Gas