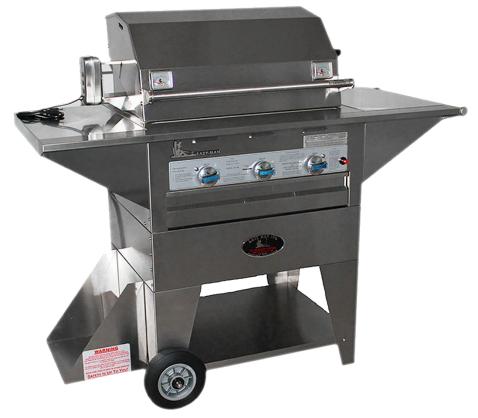

## 210-28 Lava Rock Mobile

SKU: 300279-LPLR

# of Burners & Controls: 3 12,000 BTU's per Burner: 36,000 **Total BTU Output:** Overall Dimensions: 55 1/2" W x 24" D **Overall Height:** 46 1/2" **Cooking Surface:** 24" W x 15" D 34 ¾" **Cooking Height: Cooking Area:** 360 in<sup>2</sup> **Product Weight (lbs.):** 220 Shipping Weight (lbs.): 245

PLEASE NOTE: All measurements are rough. We recommend having the equipment on hand before starting a project.

- Stainless Steel Burner Tubes
- Individual Control Valves with Chrome Knobs
- Stainless Steel Cooking Grates
- · Genuine Colorado Lava Rock
- · Stainless Steel Lava Rock Grates
- · Stainless Steel Fire Box
- Stainless Steel Drip Pan
- · Stainless Steel Hood
- 115 Volt Electric Rotisserie
- Electronic Igniter
- Available for Natural or Propane Gas