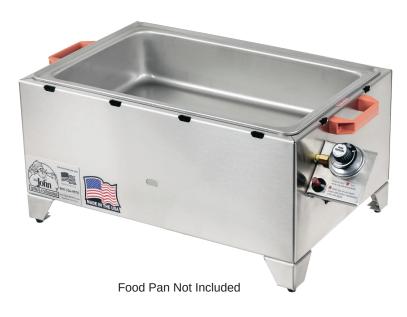

## **ST-1** SKU: 300267

| # of Burners & Controls: | 1               |
|--------------------------|-----------------|
| Total BTU Output:        | 7,000           |
| Overall Dimensions:      | 25" W x 16 ½" D |
| Overall Height:          | 15 ½"           |
| Individual Bays:         | 1               |
| Product Weight (lbs.):   | 17              |
| Shipping Weight (lbs.):  | 20              |

PLEASE NOTE: All measurements are rough. We recommend having the equipment on hand before starting a project.

- Adjustable Push-to-Turn Knob
- · Piezo Igniter
- Recessed Burner for Protection & Efficiency
- Deep Enough to Use a 6" Water Pan
- Fits Standard Size Food Pans
- Use with 1 lb Propane Bottle or Larger Tanks with Adapter Hose
- Preferred Choice of Hot Dog Vendors!