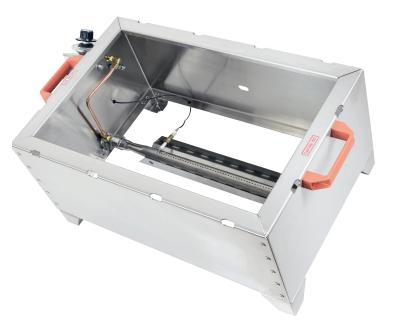

## **ST-1** SKU: 300267

| # of Burners & Controls: | 1               |
|--------------------------|-----------------|
| Total BTU Output:        | 7,000           |
| Overall Dimensions:      | 25" W x 16 ½" D |
| Overall Height:          | 15 ½"           |
| Individual Bays:         | 1               |
| Product Weight (lbs.):   | 17              |
| Shipping Weight (lbs.):  | 20              |

PLEASE NOTE: All measurements are rough. We recommend having the equipment on hand before starting a project.

- Adjustable Push-to-Turn Knob
- · Piezo Igniter
- Recessed Burner for Protection & Efficiency
- Deep Enough to Use a 6" Water Pan
- Fits Standard Size Food Pans
- Use with 1 lb Propane Bottle or Larger Tanks with Adapter Hose
- Preferred Choice of Hot Dog Vendors!