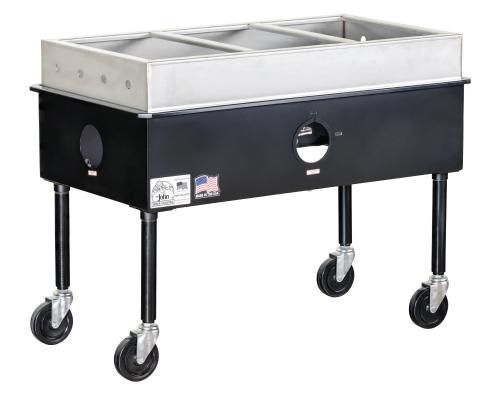

## ST-3

SKU: 300599

| # of Burners & Controls:       | 1             |
|--------------------------------|---------------|
| Total BTU Output:              | 28,000        |
| Overall Dimensions:            | 45" W x 25" D |
| Overall Height:                | 33"           |
| Individual Bays:               | 3             |
| Product Weight (lbs.):         | 106           |
| <b>Shipping Weight (lbs.):</b> | 146           |

PLEASE NOTE: All measurements are rough. We recommend having the equipment on hand before starting a project.

- Adjustable Push-to-Turn Control Valve with Chrome Knob
- Stainless Steel Water Pan Includes Threaded Spigot for Hose Attachment
- Threaded Pipe Legs
- Heavy-Duty 5" Solid Rubber Casters
- Fits Standard Size Food Pans
- Use Natural or Propane Gas with only Slight Adjustment on Control Valve
- Packages Available