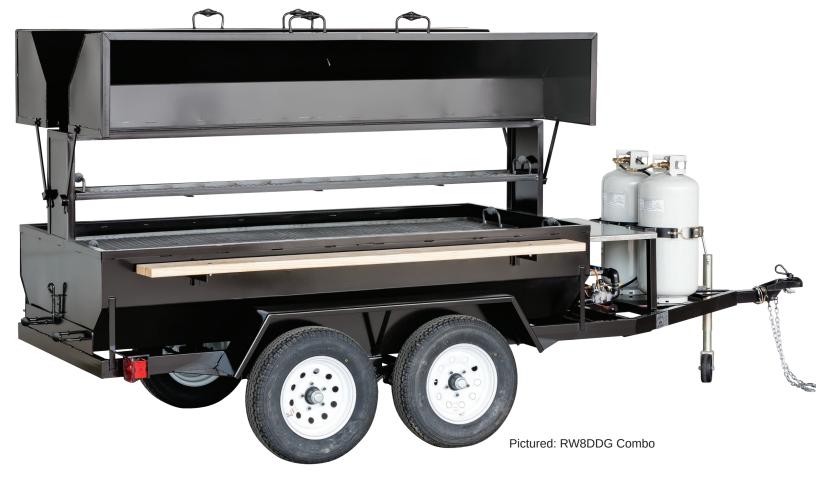

## RW8DDG

SKU: 300798

# of Burners & Controls: 2 BTU's per Burner: 150,000 **Total BTU Output:** 300,000 **Overall Dimensions:** 168" W x 60" D **Overall Height:** 63" Cooking Surface (each): 92" W x 42" D **Cooking Height:** 34" Cooking Area (each): 26.8 ft<sup>2</sup> Product Weight (lbs.): 1540 **Shipping Weight (lbs.):** 1740

PLEASE NOTE: All measurements are rough. We recommend having the equipment on hand before starting a project.

- 8" Wheels & Tires
- Tandem Axle
- 2 Hood Mounted Thermometers
- Steel Warming Rack
- · Expanded Steel Cooking Grate
- Slide Out Grease Pan
- · Adjustable Ball Hitch Receiver
- Steel Body with High-Temp Black Paint Finish

## **ACCESSORIES**

**300790A** Expanded Stainless Steel Cooking Grate & Warming Rack

300735 13" Wheel & Tire Upgrade (per Axle)

301017A 40 lb. Propane Tank (each) 300794 Wood Cutting Board (each)

ALL EQUIPMENT IS FOR OUTDOOR USE ONLY