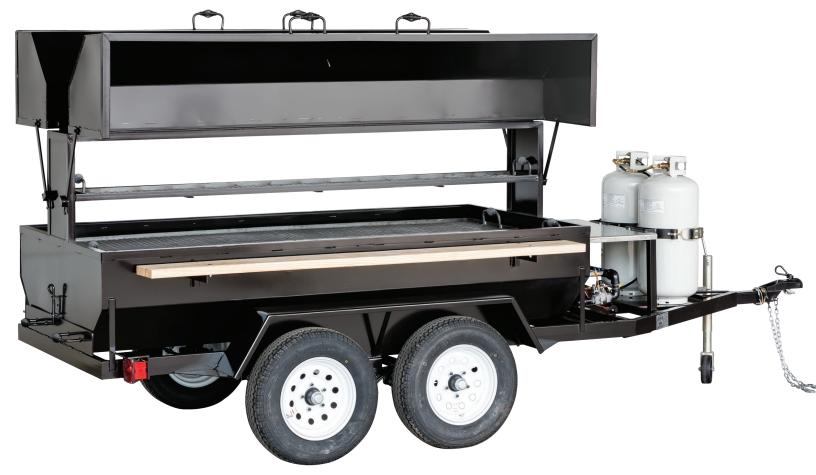

## **RW8DDG Combo**

SKU: 300798COMBO

| # of Burners & Controls: | 2                    |
|--------------------------|----------------------|
| BTU's per Burner:        | 150,000              |
| Total BTU Output:        | 300,000              |
| Overall Dimensions:      | 168" W x 60" D       |
| Overall Height:          | 63"                  |
| Cooking Surface (each):  | 92" W x 42" D        |
| Cooking Height:          | 34"                  |
| Cooking Area (each):     | 26.8 ft <sup>2</sup> |
| Product Weight (lbs.):   | 1540                 |
| Shipping Weight (lbs.):  | 1740                 |
|                          |                      |

PLEASE NOTE: All measurements are rough. We recommend having the equipment on hand before starting a project.

- 2 13" Wheel & Tire Upgrades
- Tandem Axle
- 2 40 lb. Propane Tanks
- 2 Wood Cutting Boards
- 2 Hood Mounted Thermometers
- Warming Rack
- Expanded Steel Cooking Grate
- Slide Out Grease Pan
- · Adjustable Ball Hitch Receiver
- Steel Body with High-Temp Black Paint Finish