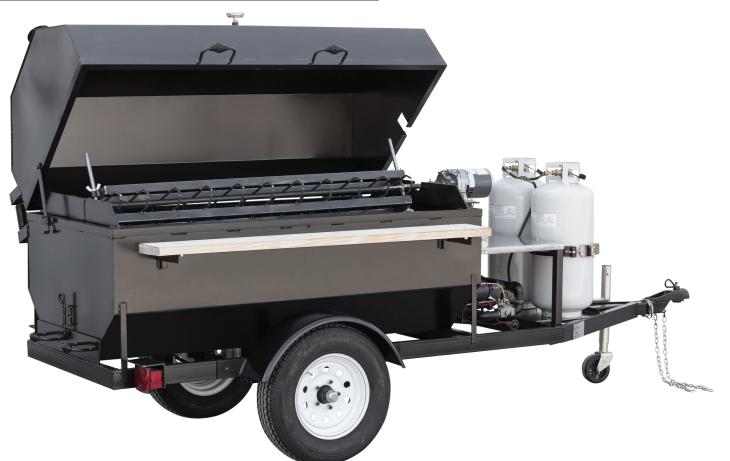

## **RW6SDR** Combo

SKU: 300799COMBO

| # of Burners & Controls: | 2                    |
|--------------------------|----------------------|
| BTU's per Burner:        | 150,000              |
| Total BTU Output:        | 300,000              |
| Overall Dimensions:      | 144" W x 53" D       |
| Overall Height:          | 63"                  |
| Cooking Surface (each):  | 61" W x 31" D        |
| Cooking Height:          | 34"                  |
| Cooking Area (each):     | 13.1 ft <sup>2</sup> |
| Product Weight (lbs.):   | 1200                 |
| Shipping Weight (lbs.):  | 1500                 |

PLEASE NOTE: All measurements are rough. We recommend having the equipment on hand before starting a project.

- 13" Wheel & Tire Upgrade
- 2 40 lb. Propane Tanks
- Hood Mounted Thermometer
- Wood Cutting Board
- Expanded Steel Cooking Grate
- Slide Out Grease Pan
- 6' Steel Roasting Cage (2 pieces) & Spit
- 120 Volt Motor
- Adjustable Ball Hitch Receiver
- Steel Body with High-Temp Black Paint Finish