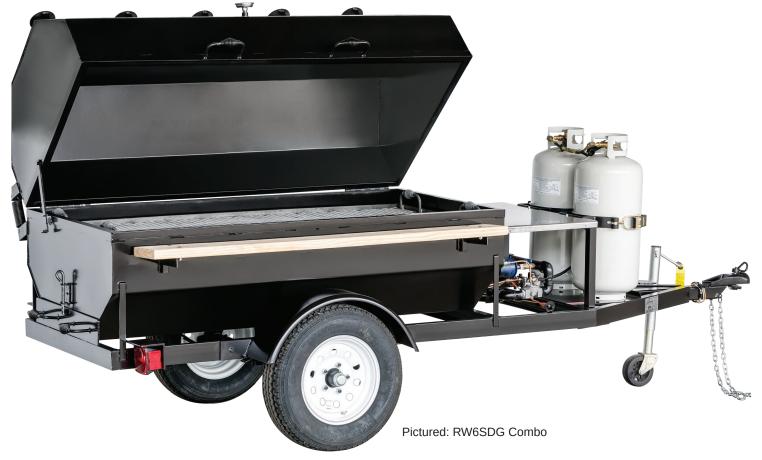

## RW6SDG

SKU: 300795

# of Burners & Controls: 2 BTU's per Burner: 150,000 **Total BTU Output:** 300,000 **Overall Dimensions:** 144" W x 53" D **Overall Height:** 63" Cooking Surface (each): 68" W x 31" D **Cooking Height:** 34" Cooking Area (each): 14.6 ft<sup>2</sup> **Product Weight (lbs.):** 1100 Shipping Weight (lbs.): 1300

- 8" Wheels & Tires
- Hood Mounted Thermometer
- Expanded Steel Cooking Grate
- Slide Out Grease Pan
- · Adjustable Ball Hitch Receiver
- Steel Body with High-Temp Black Paint Finish