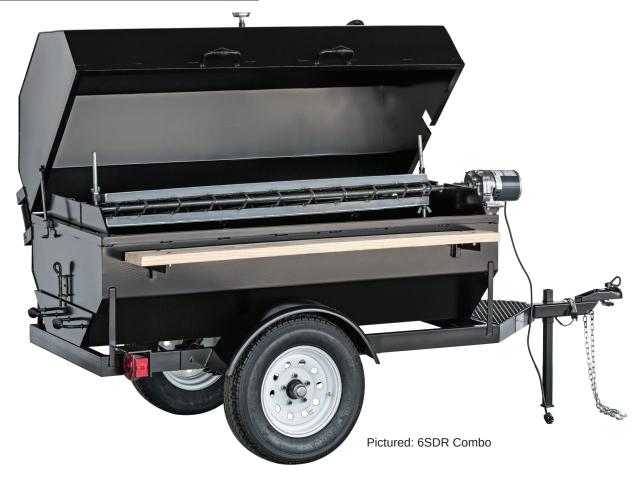

## 6SDR

SKU: 300761

120" W x 53" D **Overall Dimensions: Overall Height:** 58" Tire Size (each): 8" **Trailer Capacity (lbs.):** 2,000 61" W x 31" D Cooking Surface (each): 13.1 ft<sup>2</sup> Cooking Area (each): **Product Weight (lbs.):** 1000 Shipping Weight (lbs.): 1200

PLEASE NOTE: All measurements are rough. We recommend having the equipment on hand before starting a project.

- 8" Wheels & Tires
- Hood Mounted Thermometer
- Expanded Steel Cooking Grate
- 6' Steel Cage Style Rotisserie
- 120 Volt Motor
- Slide Out Ash Pan
- Adjustable Ball Hitch Receiver
- Steel Body with High-Temp Black Paint Finish