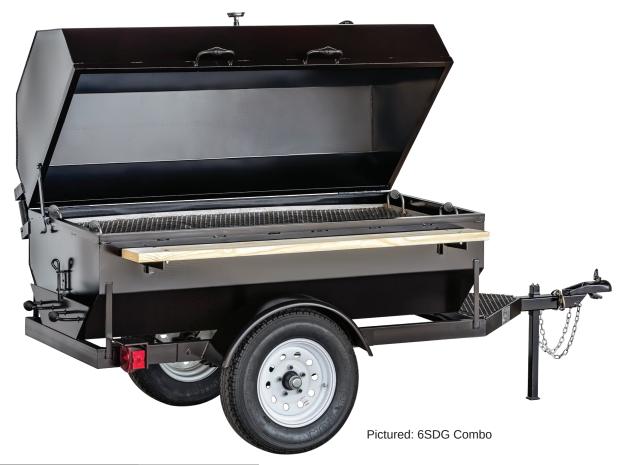

## 6SDG

SKU: 300760

**Overall Dimensions:** 120" W x 53" D **Overall Height:** 58" 8" Tire Size (each): **Trailer Capacity (lbs.):** 2,000 Cooking Surface (each): 68" W x 31" D 14.6 ft<sup>2</sup> Cooking Area (each): **Product Weight (lbs.):** 800 **Shipping Weight (lbs.):** 1000

PLEASE NOTE: All measurements are rough. We recommend having the equipment on hand before starting a project.

- 8" Wheels & Tires
- Hood Mounted Thermometer
- Expanded Steel Cooking Grate
- Slide Out Ash Pan
- Adjustable Ball Hitch Receiver
- Steel Body with High-Temp Black Paint Finish