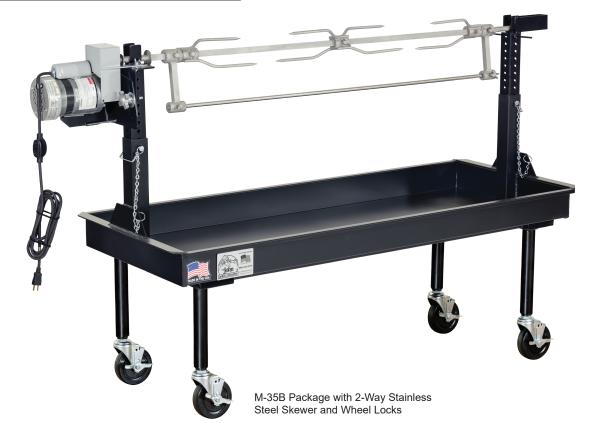

## M-35B

SKU: 200036B

| Overall Dimensions:     | 78" W x 24" D |
|-------------------------|---------------|
| Overall Height:         | 37" - 48"     |
| Spit Length:            | 5'            |
| Spit Capacity:          | 125           |
| Product Weight (lbs.):  | 170           |
| Shipping Weight (lbs.): | 213           |

PLEASE NOTE: All measurements are rough. We recommend having the equipment on hand before starting a project.

- 14 Gauge Steel, Single Sheet Firebox with Welded End Panels
- Rotisserie Adjusts from 13" -24" in 1" Increments
- 1000° High Temperature Powder Coat Finish
- Threaded Steel Pipe Legs
- 5" x 1 ¼" Solid Rubber Swivel Casters
- Stainless Steel Rotisserie Components
- Chain Drive 1/20 hp Electric Motor (uses Half-Moon Key #61)

## **ACCESSORIES**

201305 OV-5 Add-On Rotisserie Oven
102336 Wheel Locks for 5" Casters
201320 2-Way Stainless Steel Skewer
3-Prong Stainless Steel Skewer