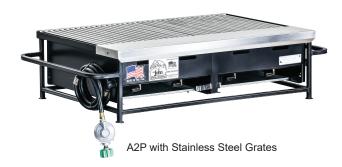

PLEASE NOTE: All measurements are rough. We recommend having the equipment on hand before starting a project.

- Stainless Steel Burner Tubes
- · Individual Control Valves with Black Knobs
- Genuine Colorado Lava Rock
- · Stainless Steel Firebox
- Stainless Steel Drip Pans
- Available with Cast Iron or Stainless Steel Cooking Grates
- Available for Natural or Propane Gas
- Packages and Combos Available

Specify Choose of Cooking Grates & Gas Type When Ordering