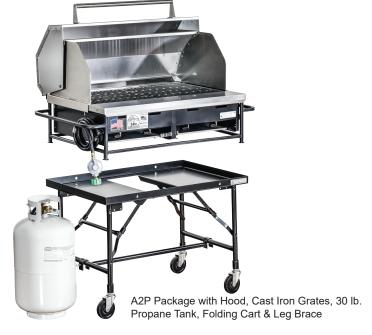

PLEASE NOTE: All measurements are rough. We recommend having the equipment on hand before starting a project.

- Stainless Steel Burner Tubes
- · Individual Control Valves with Black Knobs
- Genuine Colorado Lava Rock
- · Stainless Steel Firebox
- Stainless Steel Drip Pans
- Available with Cast Iron or Stainless Steel Cooking Grates
- Available for Natural or Propane Gas
- Packages and Combos Available

Specify Choose of Cooking Grates & Gas Type When Ordering

## **ACCESSORIES**

| 301113<br>301100<br>301106 | SG-3 16" x 40" Griddle Plate<br>SG-2 15" x 30" Griddle Plate<br>SG-1 15" x 16" Griddle Plate | 301160A<br>301160BK<br>301120A<br>301120BK | Green Vinyl Cover for Grill with Hood<br>Black Vinyl Cover for Grill with Hood<br>Green Vinyl Cover - No Hood<br>Black Vinyl Cover - No Hood |
|----------------------------|----------------------------------------------------------------------------------------------|--------------------------------------------|----------------------------------------------------------------------------------------------------------------------------------------------|
| 301130                     | Stainless Steel Roll-Top Hood                                                                | 301016                                     | 30 lb. Propane Cylinder                                                                                                                      |
| 300021                     | A2 Folding Leg Cart                                                                          | 301017                                     | 40 lb. Propane Cylinder                                                                                                                      |
| 301061                     | A2 Leg Brace                                                                                 | 301049                                     | Set of 2 Drip Tray Locks                                                                                                                     |