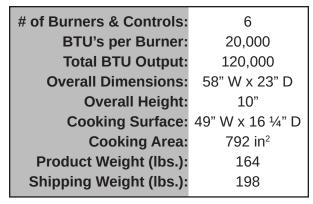

| <b>Overall Cart Dimensions:</b> | 51" W x 24" D |
|---------------------------------|---------------|
| Overall Cart Height:            | 23"           |
| Cart Weight (lbs.):             | 45            |