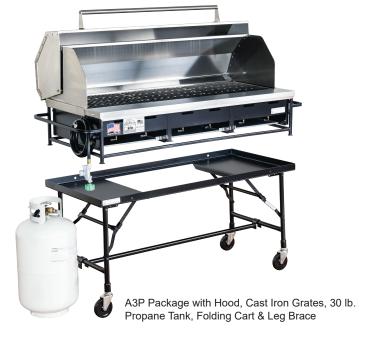

## **ACCESSORIES**

| 301113<br>301100<br>301106 | SG-3 16" x 40" Griddle Plate<br>SG-2 15" x 30" Griddle Plate<br>SG-1 15" x 16" Griddle Plate | 301166A<br>301166BK<br>301121A<br>301121BK | Green Vinyl Cover for Grill with Hood<br>Black Vinyl Cover for Grill with Hood<br>Green Vinyl Cover - No Hood<br>Black Vinyl Cover - No Hood |
|----------------------------|----------------------------------------------------------------------------------------------|--------------------------------------------|----------------------------------------------------------------------------------------------------------------------------------------------|
| 301131                     | Stainless Steel Roll-Top Hood                                                                | 301016                                     | 30 lb. Propane Cylinder                                                                                                                      |
| 300031                     | A3 Folding Leg Cart                                                                          | 301017                                     | 40 lb. Propane Cylinder                                                                                                                      |
| 301062                     | A3 Leg Brace                                                                                 | 301047                                     | Set of 3 Drip Tray Locks                                                                                                                     |