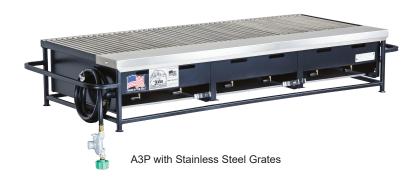

PLEASE NOTE: All measurements are rough. We recommend having the equipment on hand before starting a project.

- Stainless Steel Burner Tubes
- · Individual Control Valves with Black Knobs
- Genuine Colorado Lava Rock
- · Stainless Steel Firebox
- Stainless Steel Drip Pans
- Available with Cast Iron or Stainless Steel Cooking Grates
- Available for Natural or Propane Gas
- Packages and Combos Available

Specify Choose of Cooking Grates & Gas Type When Ordering